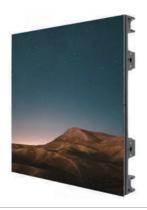

#### LEDヴィジョンP3.9mm

JVJ-P3.9mm

型番:JVJ-3.9mm 価格:OPEN PRICE

W500xD65xH500mm
重量:10Kg
最大消費電力:150W
リフレッシュ:3,840Hz
解像度:128×128ピクセル

LEDヴィジョンP3.9mm

JVJ-P2.6mm

型番:JVJ-2.6mm 価格:OPEN PRICE

●W500xD65xH500mm
●重量:10Kg
●最大消費電力:150W
●リフレッシュ:3,840Hz
●解像度:192×192ピクセル