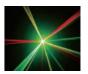

# VenusLaser Lit

大規模なDISCO・クラブ・イベントで使用されている プロユース商品となります。

本体のみで可能な演出パターン:オートビームモード/オートアニメーションモード 一音感知モード

(DMXコントローラーがなくても、内蔵プログラムによるオートモードでの演出が可能)

スモークマシーンとの併用が効果的です。

### 7色レーザー

Red(赤) • Green(緑) • Blue(青) • Yellow(黄) • Purple(紫) • LightBlue(水色) • White(白)