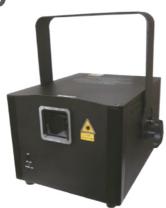

# **LASER**

# VenusLaser& J-LIGHT のコラボアイテム

### ヴィーナスレーザー

Red (赤) • Green (緑) • Blue (青) • Yellow (黄) • Purple (紫) • LightBlue (水色) • White (白)

# **VENUS-AP30**

型番:VENUS-AP30 価格:OPEN PRICE











#### 仕様

●レーザー出力

(赤): 300mw (緑): 300mw Red Green Blue (青):1000mw

- ●入力電圧:100~250VAC
- ●最大消費電力:35W
- ●本体寸法:W190xD250xH155mm
- ●制御信号方式:DMX512
- ●DMXモード:12チャンネル(DMX/ILDA対応)
- ●重量:5.1Kg ●取付ベース付 ●保証期間:1年



# VenusLaser Lit

大規模なDISCO・クラブ・イベントで使用されている プロユース商品となります。

本体のみで可能な演出パターン:オートビームモード/オートアニメーションモード 一音感知モード

(DMXコントローラーがなくても、内蔵プログラムによるオートモードでの演出が可能)





スモークマシーンとの併用が効果的です。

### 7色レーザー

Red(赤) • Green(緑) • Blue(青) • Yellow(黄) • Purple(紫) • LightBlue(水色) • White(白)

# **SCAN7-CRTEC**

型番:SCAN7-CRTEC 価格:OPEN PRICE







R無線式 リモコン









スモークマシーンとの併用が効果的です。

### [付属]



ワイヤレスリモコン

音感知・自動プログラムモード 表示パターンの切り替えなどの 切替操作をリモコンで行えます。

### wireless







#### 仕様

●レーザー出力 Red (赤):300mw

Green(緑): 80mw Blue (青):200mw

●入力電圧:100~240VAC

●最大消費電力:25W ●本体寸法:W250xD204xH99.5mm

●制御信号方式:DMX512 ●DMXモード:17チャンネル

●重量:2.7Kg

●ワイヤレスリモコン付 ●取付ベース付

●保証期間:1年



# LASER FS6 シリーズ スタンダードレーザータイプ

マルチ (3色) カラーレーザーの定番 総出荷台数5000台OVERの人気シリーズ

### マルチカラーレーザー

Green (緑)・Blue (青)・Cyan (シアン)

### FS6-GBC

型番:FS6-GBC 価格: O