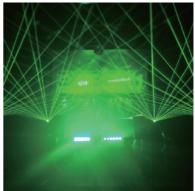

### 7色レーザー

Red(赤) • Green(緑) • Blue(青) • Yellow(黄) • Purple(紫) • LightBlue(水色) • White(白)

# **SCAN7-CRTEC**

型番:SCAN7-CRTEC 価格:OPEN PRICE

R無線式 リモコン

スモークマシーンとの併用が効果的です。

### [付属]

ワイヤレスリモコン

音感知・自動プログラムモード 表示パターンの切り替えなどの 切替操作をリモコンで行えます。

### wireless

#### 仕様

●レーザー出力 Red (赤):300mw

Green(緑): 80mw Blue (青):200mw

●入力電圧:100~240VAC

●最大消費電力:25W ●本体寸法:W250xD204xH99.5mm

●制御信号方式:DMX512 ●DMXモード:17チャンネル

●重量:2.7Kg

●ワイヤレスリモコン付 ●取付ベース付