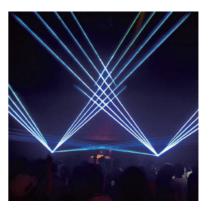

### ヴィーナスレーザー

Red (赤) • Green (緑) • Blue (青) • Yellow (黄) • Purple (紫) • LightBlue (水色) • White (白)

# **VENUS-AP30**

型番:VENUS-AP30 価格:OPEN PRICE

#### 仕様

●レーザー出力

(赤): 300mw (緑): 300mw Red Green Blue (青):1000mw

- ●入力電圧:100~250VAC
- ●最大消費電力:35W
- ●本体寸法:W190xD250xH155mm
- ●制御信号方式:DMX512
- ●DMXモード:12チャンネル(DMX/ILDA対応)
- ●重量:5.1Kg ●取付ベース付 ●保証期間:1年