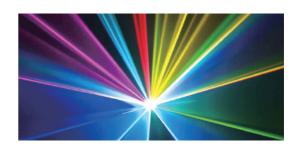

# LASER FS6 シリーズ スタンダードレーザータイプ

マルチ (3色) カラーレーザーの定番 総出荷台数5000台OVERの人気シリーズ

### マルチカラーレーザー

Green (緑)・Blue (青)・Cyan (シアン)

### FS6-GBC

型番:FS6-GBC 価格: OPEN PRICE