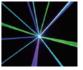

### ヴィーナスレーザー

Red (赤) • Green (緑) • Blue (青) • Yellow (黄) • Purple (紫) • LightBlue (水色) • White (白)

# **VENUS-AP30**

型番:VENUS-AP30 価格:OPEN PRICE

#### 仕様

●レーザー出力

(赤): 300mw (緑): 300mw Red Green Blue (青):1000mw

- ●入力電圧:100~250VAC
- ●最大消費電力:35W
- ●本体寸法:W190xD250xH155mm
- ●制御信号方式:DMX512
- ●DMXモード:12チャンネル(DMX/ILDA対応)
- ●重量:5.1Kg ●取付ベース付 ●保証期間:1年