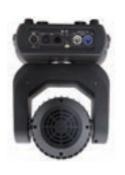

# LEDムービングライト ビームタイプ

型番:J-MOVE-150WBM 価格:OPEN PRICE

パーティーオン(六本木)

influ(池袋)

スポットタイプとビームタイプの違い 照射角度の違いとなります スポットタイプは、15度(照射角度広い) ビームタイプは、2度(照射角度狭い)

#### 仕様

●光源:150W 白 LED ●ビーム角度:2度 ●入力電圧:100V~260VAC ●最大消費電力:250W ●本体寸法:W207xD270xH470mm ●重量:11kg ●制御:DMX10/12/14/16チャンネル ●音感知 AUTO ●光学システム:電動フォーカス ディマー0%~100% ストロボ1~25Hz プリズム 3面プリズム ●動作:チルト(縦)170度 パン(横) 540度 ●ゴボ:ローテット6種 固定8種 ●カラー:8色