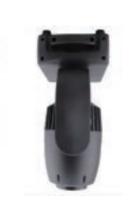

# LEDムービングライト ビームタイプ

型番:J-MOVE-150WBM 価格:OPEN PRICE

パーティーオン(六本木)

influ(池袋)

スポットタイプとビームタイプの違い 照射角度の違いとなります スポットタイプは、15度(照射角度広い) ビームタイプは、2度(照射角度狭い)