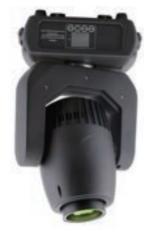

## J-MOVE-150WSP 型番:J-MOVE-150WSP

型番:J-MOVE-150WS 価格:OPEN PRICE

バーレスク東京(六本木)

GENTRY(歌舞伎)

仕様

●光源:150W 白 LED ●ビーム角度:15度 ●入力電圧:100V~260VAC ●最大消費電力:250W ●本体寸法:W207xD270xH470mm ●重量:11kg ●制御:DMX10/12/14/16チャンネル ●音感知 AUTO ●光学システム:電動フォーカス ディマー0%~100% ストロボ1~25Hz プリズム 3面プリズム ●動作:チルト(縦)170度 パン(横) 540度 ●ゴボ:ローテット6種 固定8種 ●カラー:8色