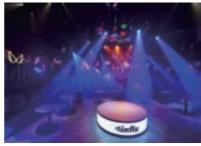

### LEDディスコボール ※ムービングライトとの併用おすすめ

LED-DISCO-BALL

型番:LED-DISCO-BALL 価格:OPEN PRICE

ショークラブ、ホストクラブ、歌謡スタジオ、 ダンススペースなどに。 10坪~50坪位までの店舗へ。

MAHARAJA (六本木)

仕様

光源:12W×12個
ビーム角度:3度
入力電圧:100V~240VAC
最大消費電力:200W
本体寸法:W190xD320xH390mm
重量:6kg
制御:DMX21チャンネル
音感知
AUTO
動作:チルト(縦)170度 パン(横) 540度
カラー:4色(R/G/B/W)

MAHARAJA (六本木)