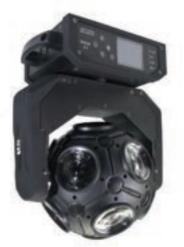

### LEDディスコボール ※ムービングライトとの併用おすすめ

LED-DISCO-BALL

型番:LED-DISCO-BALL 価格:OPEN PRICE

ショークラブ、ホストクラブ、歌謡スタジオ、 ダンススペースなどに。 10坪~50坪位までの店舗へ。

MAHARAJA (六本木)

仕様

光源:12W×12個
ビーム角度:3度
入力電圧:100V~240VAC
最大消費電力:200W
本体寸法:W190xD320xH390mm
重量:6kg
制御:DMX21チャンネル
音感知
AUTO
動作:チルト(縦)170度 パン(横) 540度
カラー:4色(R/G/B/W)