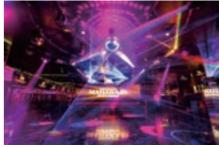

### LEDディスコボール ※ムービングライトとの併用おすすめ

LED-DISCO-BALL

型番:LED-DISCO-BALL 価格:OPEN PRICE

ショークラブ、ホストクラブ、歌謡スタジオ、 ダンススペースなどに。 10坪~50坪位までの店舗へ。

MAHARAJA (六本木)

仕様

光源:12W×12個
ビーム角度:3度
入力電圧:100V~240VAC
最大消費電力:200W
本体寸法:W190xD320xH390mm
重量:6kg
制御:DMX21チャンネル
音感知
AUTO
動作:チルト(縦)170度 パン(横) 540度
カラー:4色(R/G/B/W)

MAHARAJA (六本木)