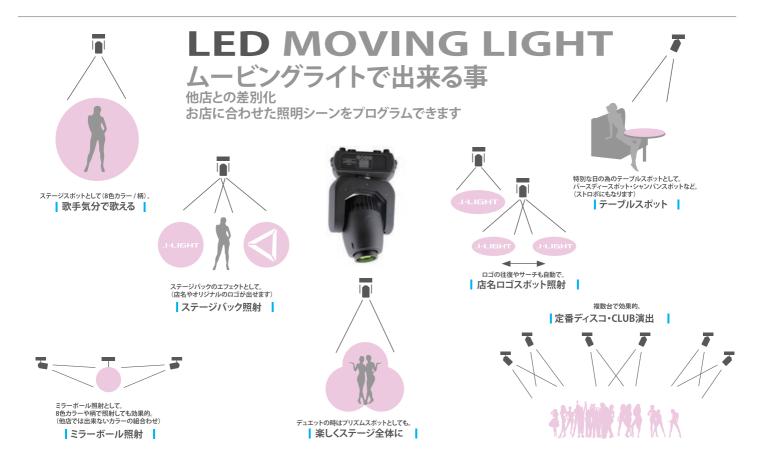

# LED MOVING LIGHT Jライトは創業以来一貫してムービングに取り組んできました ムービング施工件数は1,816件(2022年5月現在)になりました 施工で得た実績と経験からおすすめするアイテムです

# LEDムービングライト スポットタイプ

## J-MOVE-150WSP 型番:J-MOVE-150WSP

型番:J-MOVE-150WS 価格:OPEN PRICE

バーレスク東京(六本木)

GENTRY(歌舞伎)

仕様

●光源:150W 白 LED ●ビーム角度:15度 ●入力電圧:100V~260VAC ●最大消費電力:250W ●本体寸法:W207xD270xH470mm ●重量:11kg ●制御:DMX10/12/14/16チャンネル ●音感知 AUTO ●光学システム:電動フォーカス ディマー0%~100% ストロボ1~25Hz プリズム 3面プリズム ●動作:チルト(縦)170度 パン(横) 540度 ●ゴボ:ローテット6種 固定8種 ●カラー:8色

ショークラブ、ホストクラブ、歌謡スタジオ、 ダンススペースなどに。 10坪~50坪位までの店舗へ。

# LEDムービングライト ビームタイプ

型番:J-MOVE-150WBM 価格:OPEN PRICE

パーティーオン(六本木)

influ(池袋)

スポットタイプとビームタイプの違い 照射角度の違いとなります スポットタイプは、15度(照射角度広い) ビームタイプは、2度(照射角度狭い)

#### 仕様

●光源:150W 白 LED ●ビーム角度:2度 ●入力電圧:100V~260VAC ●最大消費電力:250W ●本体寸法:W207xD270xH470mm ●重量:11kg ●制御:DMX10/12/14/16チャンネル ●音感知 AUTO ●光学システム:電動フォーカス ディマー0%~100% ストロボ1~25Hz プリズム 3面プリズム ●動作:チルト(縦)170度 パン(横) 540度 ●ゴボ:ローテット6種 固定8種 ●カラー:8色