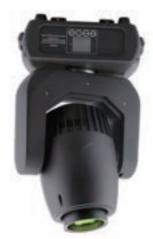

## J-MOVE-150WSP 型番:J-MOVE-150WSP

型番:J-MOVE-150WS 価格:OPEN PRICE

バーレスク東京(六本木)

GENTRY(歌舞伎)

仕様

●光源:150W 白 LED ●ビーム角度:15度 ●入力電圧:100V~260VAC ●最大消費電力:250W ●本体寸法:W207xD270xH470mm ●重量:11kg ●制御:DMX10/12/14/16チャンネル ●音感知 AUTO ●光学システム:電動フォーカス ディマー0%~100% ストロボ1~25Hz プリズム 3面プリズム ●動作:チルト(縦)170度 パン(横) 540度 ●ゴボ:ローテット6種 固定8種 ●カラー:8色