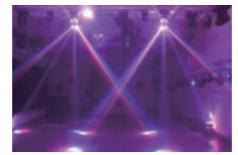

# LEDムービングライト ビームタイプ

型番:J-MOVE-150WBM 価格:OPEN PRICE

パーティーオン(六本木)

influ(池袋)

スポットタイプとビームタイプの違い 照射角度の違いとなります スポットタイプは、15度(照射角度広い) ビームタイプは、2度(照射角度狭い)